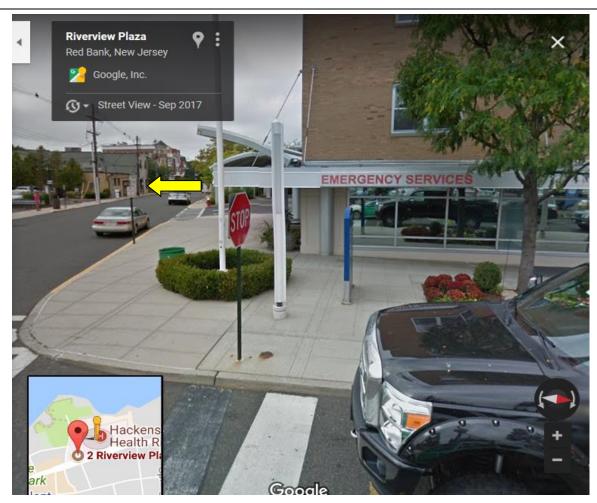

## Riverview Medical Center, Riverview Plaza, Red Bank Computer Training Facility (Yellow arrow indicates location)

With the parking lot to your back, the Emergency department to your right side, the Computer Training Facility (**Brown Building**) is located across from the Ambulance Drop off and next door to Red Bank Radiology (Blue Building on the corner).

# Riverview Medical Center the Computer Training Facility is located across the street from the Emergency Department on Riverview Plaza

When walking towards the ER from the Hospital Parking Lot the Training Facility is the Brown building on the left side of the street.